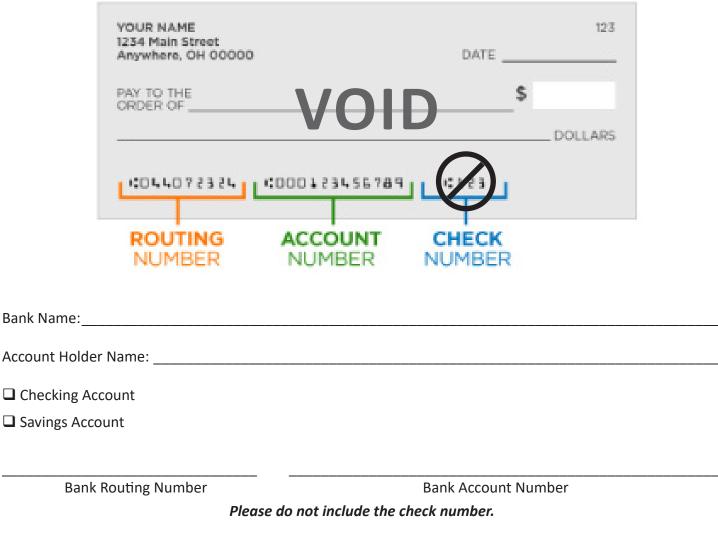

# **DID YOU KNOW?**

Delta Dental can automatically debit your monthly payment from a checking or savings account.

If you would like to be set up for the automatic debit process, please fill out the form below, attach a copy of your blank voided check and mail it with your enrollment form.

I hereby authorize Delta Dental, subsidiaries, and affiliates to initiate automatic withdrawals (ACH) from the account indicated above. This authorization will remain in effect until I choose to not to renew my contract with Delta Dental or change payment methods.

Name on account (please print): \_\_\_\_\_\_

Account Holder Signature: Date: